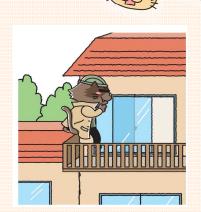

## Beware of Break-ins and Protect Yourself

Recently, there have been an increasing number of break-ins occurring.

Burglars target houses and apartments with unlocked windows and doors.

During the warm weather, you may be tempted to keep your windows open but unfortunately this can make you a target for those with ill-intentions. Please try to use your air conditioner or a fan when you sleep and avoid leaving the windows open!

## Steps to prevent trespassing 🎾

- · Always lock the windows and doors when you go to sleep.
- ·Don't leave anything around your house that a thief could use to get inside.
- ·Put a second lock on your window or install security film if at all possible.