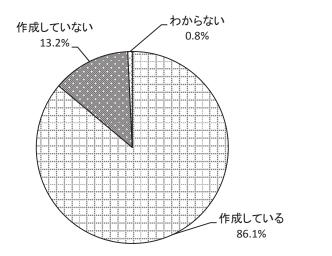

#### 問6 あなたのマンションでは、居住者名簿を作成していますか。[いずれか1つに〇を]

居住者名簿の作成状況については、「作成している」が86.1%(229件)と8割以上を占めた。「作成していない」は13.2%(35件)であった。