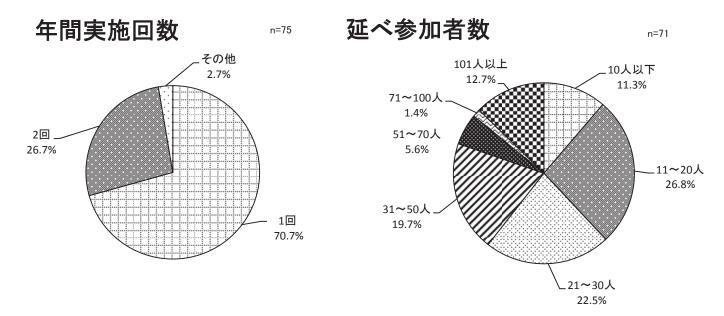

## (2)防災訓練の年間実施回数、延べ参加者数【問 11】

問 11 問 10 で「1 実施している」と回答した方にお伺いします。年に何回実施していますか。また、参加者数は延べ何人ですか。

問 10 で防災訓練を「実施している」と回答した 75 件のうち、年間の実施回数については「1 回」が 70.7%(53 件)、「2 回」が 26.7%(20 件)であった。また、延べ参加者数については「11~20 人」が 26.8%(19 件)で最多、次いで「21~30 人」が 22.5%(16 件)、「31~50 人」が 19.7%(14 件)、「101 人以上」が 12.7%(9 件)と続いた。