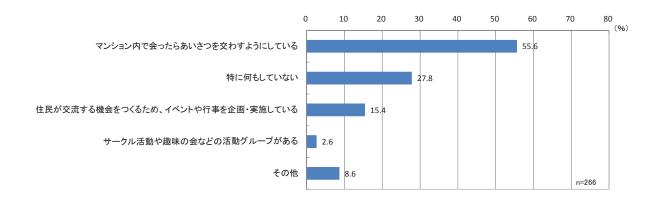

#### 問5 あなたのマンションでは、コミュニティづくりのために何かしていますか。[いずれか1つに〇を]

マンションでのコミュニティづくりについては、「マンション内で会ったらあいさつを交わすようにしている」が 55.6% (148 件) で最多、次いで「特に何もしていない」が 27.8% (74 件)、「住民が交流する機会をつくるため、イベントや行事を企画・実施している」が 15.4% (41 件) と続いた。

#### ≪その他≫ (一部抜粋)

・全体清掃(12件)
清掃のペースは、月1回(9件)、年2回(1件)、年1回(1件)、回数記載なし(1件)
・定期的な理事会開催(2件)
・自治会開催および参加(2件)
・積極的に町内会に参加している(1件)