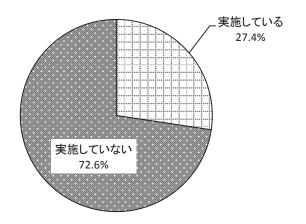

#### (1)防災訓練の実施の有無【問10】

問 10 あなたのマンションでは、マンションの居住者だけで防災訓練を実施していますか。 [どちらか 1 つに〇を]

防災訓練については、「実施していない」が72.6%(199件)を占め、「実施している」は27.4%(75件)にとどまった。

n=274