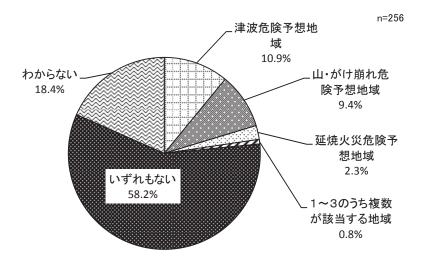

## (1) 立地状況【問1】

問1 あなたのマンションは、以下の危険地域にありますか。[いずれか1つに〇を]

立地状況については、「いずれもない」が 58.2%(149 件) で最多、次いで「わからない」が 18.4% (47 件)、「津波危険予想地域」10.9%(28 件)、「山・がけ崩れ危険予想地域」9.4%(24 件)と続いた。 5 割以上のマンションが『危険地域に立地していない』という結果となった。