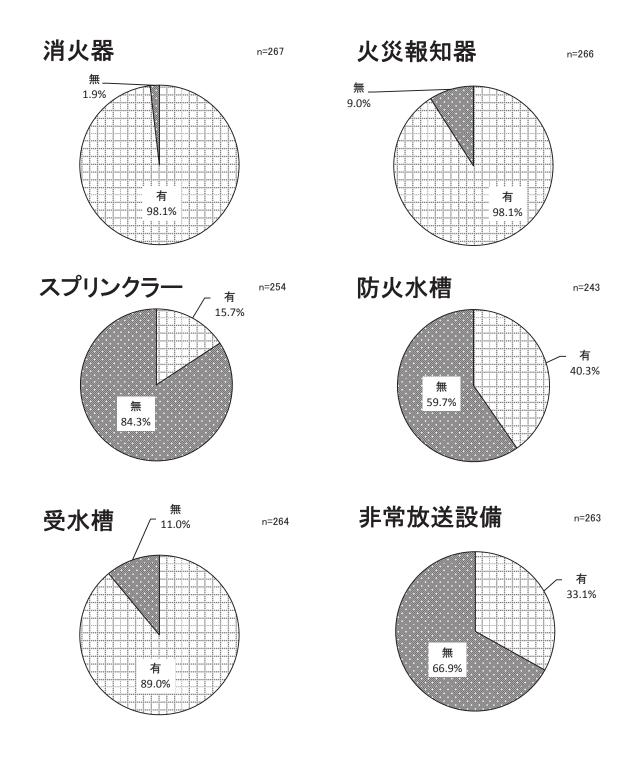

## (2)マンションの設備【問2】

問2あなたのマンションの設備についてお伺いします。それぞれの項目について記入してください。

マンション設備については、消火器、火災報知器、受水槽、非常照明、エレベーター、バルコニー、 非常階段、熱源において「有」が「無」を大きく上回った。消火器、火災報知器、バルコニーは「有」 が 9 割以上を占め、特に高い結果となった。

一方、スプリンクラー、非常放送設備、非常用発電機、非常電話、AEDは、「無」が「有」を大き く上回り、防火水槽も「無」が 59.7%(145 件)となって「有」の 40.3%(98 件)を上回ったが、大き な差はみられなかった。