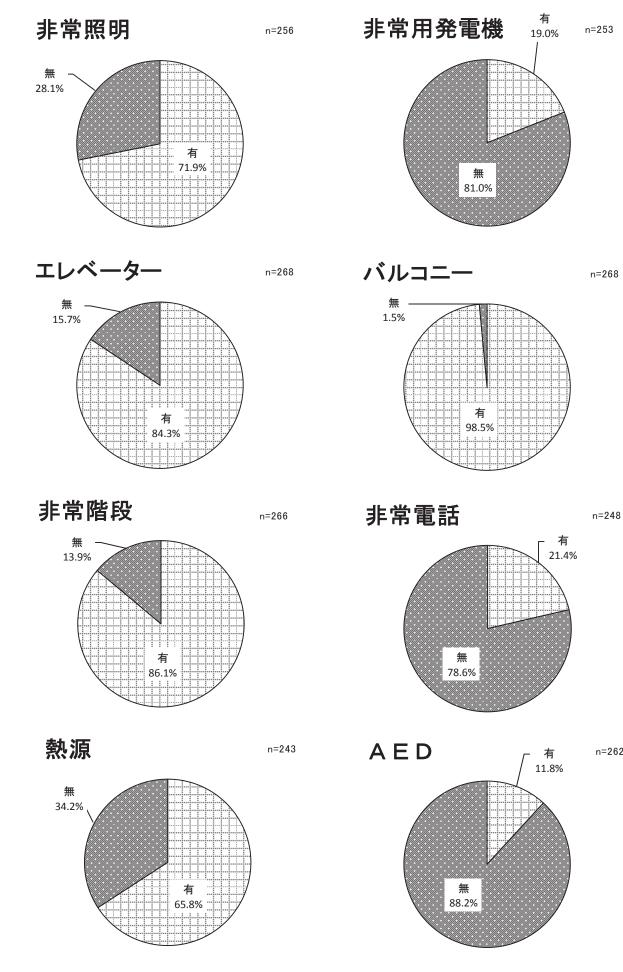

## (2)マンションの設備【問2】

問2あなたのマンションの設備についてお伺いします。それぞれの項目について記入してください。

マンション設備については、消火器、火災報知器、受水槽、非常照明、エレベーター、バルコニー、 非常階段、熱源において「有」が「無」を大きく上回った。消火器、火災報知器、バルコニーは「有」 が 9 割以上を占め、特に高い結果となった。

一方、スプリンクラー、非常放送設備、非常用発電機、非常電話、AEDは、「無」が「有」を大き く上回り、防火水槽も「無」が 59.7%(145 件)となって「有」の 40.3%(98 件)を上回ったが、大き な差はみられなかった。