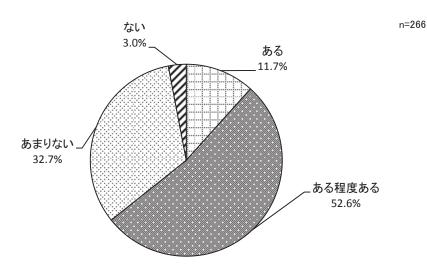

# (1)居住者どうしの付き合い【問4】

問4 あなたのマンションでは、普段から居住者どうしの付き合いがありますか。[いずれか1つに〇を]

マンションでの居住者どうしの付き合いについては、「ある程度ある」が 52.6% (140 件) で最多、次 いで「あまりない」が 32.7% (87 件)、「ある」が 11.7% (31 件) と続き、「ない」は 3.0% (8 件) に とどまった。