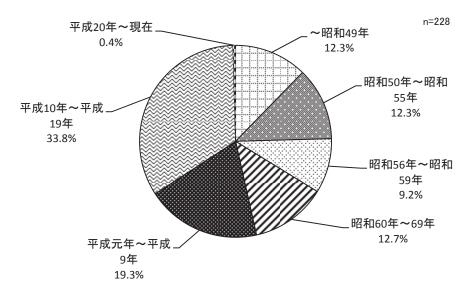

#### (2)建築年

マンションの建築年別集計結果は次の通りである。なお、新耐震基準が昭和56年6月から適用となっているため、昭和50年代は、「昭和51年~昭和55年」と「昭和56年~昭和59年」の2区分とした。

「平成 10 年~平成 19 年」が 33.8% (77 件) で最多、次いで「平成元年~平成 9 年」が 19.3% (44 件)、「昭和 60 年~69 年」が 12.7% (29 件) と続いた。平成以降建築のマンションが 53.5% (122 件)、 昭和年代建築のマンションが 46.5% (106 件) と、平成以降建築の回答割合が、昭和年代建築をわずか に上回った。