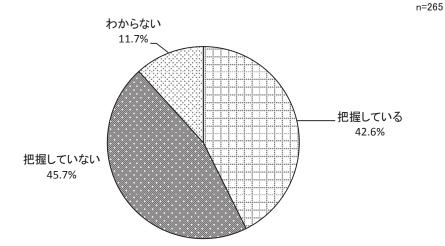

## (4)災害時要援護者の把握【問6】

#### 問7 あなたのマンションでは、災害時要援護者を把握していますか。[いずれか1つに〇を]

災害時要援護者の把握については、「把握していない」が45.7%(121件)で、「把握している」(42.6%、113件)をわずかに上回った。