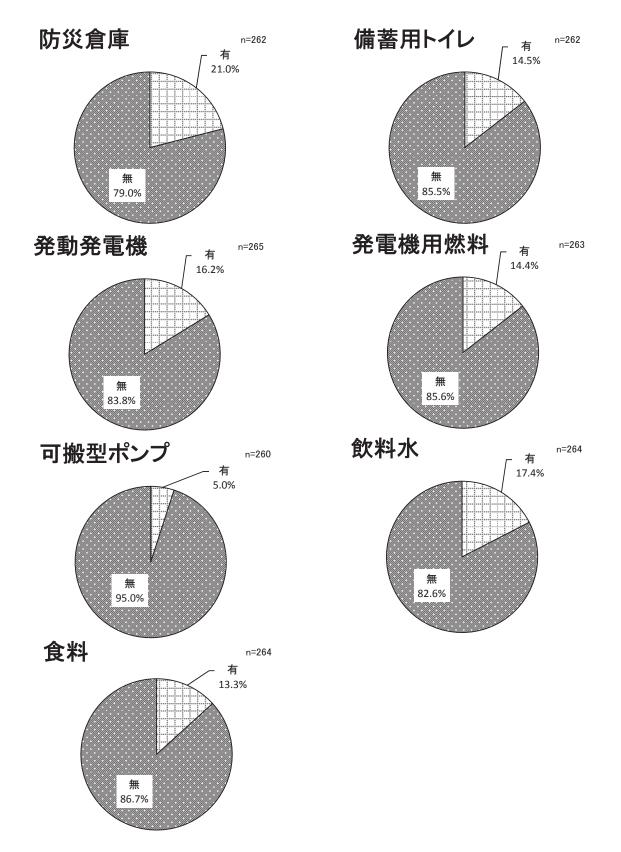

(3)マンションで保有している防災資機材【問3】

問3 マンションで保有している防災資機材についてお伺いします。それぞれの項目について記入してください。 ※個人備蓄は除く。

マンションで保有している防災資機材については、いずれも「無」が「有」を大きく上回り、特に可 搬型ポンプは9割以上を占め、他の防災資機材よりも保有していない割合が高い。

問3 マンションで保有している防災資機材についてお伺いします。

それぞれの項目について記入してください。※個人備蓄は除く。

|        | 有無  | 内容                   |
|--------|-----|----------------------|
| 防災倉庫   | 有・無 | 棟                    |
| 備蓄用トイレ | 有・無 | マンホール対応型: 基、簡易トイレ: 基 |
| 発動発電機  | 有・無 | 機                    |
| 発電機用燃料 | 有・無 |                      |
| 可搬型ポンプ | 有・無 | 機                    |
| 飲料水    | 有・無 | <b>リット</b> ル/世帯      |
| 食料     | 有・無 | 備蓄量                  |