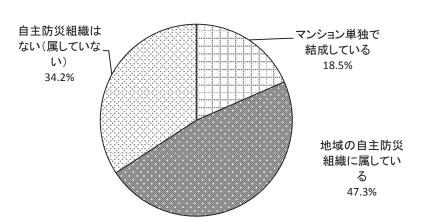

#### (1)自主防災組織について【問8】

#### 問 8 あなたのマンションでは、マンション居住者だけで自主防災組織を結成していますか。それとも、地域の自主防災組織 に属していますか。[いずれか 1 つに〇を]

自主防災組織については、「地域の自主防災組織に属している」が47.3%(123件)で最多、次いで「自 主防災組織はない(属していない)」が34.2%(89件)で続き、「マンション単独で結成している」は 18.5%(48件)にとどまった。