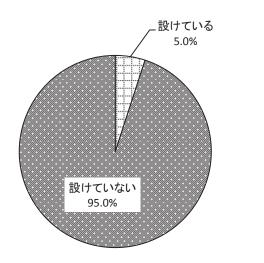

(3)災害対策本部の設置基準の有無【問 9(2)】

問 9(2) あなたのマンションでは、災害対策本部の設置基準を設けていますか。

災害対策本部の設置基準の有無については、「設けていない」が 95.0% (246 件)、「設けている」が 5.0% (13 件) となった。