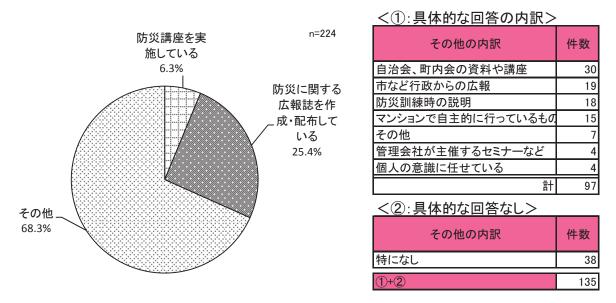

(3) 居住者が防災について学ぶ機会【問 12】

問 12 あなたのマンションでは、居住者が防災対策について学ぶ機会がありますか。

居住者が防災について学ぶ機会については、「防災に関する広報誌を作成・配布している」が 25.4% (57 件)、「防災講座を開催している」6.3% (14 件)、「その他」68.3% (153 件)となった。

「その他」153 件のうち、「特になし」とする回答が 38 件、具体的な回答が得られたのは 115 件で、内訳は 「自治会、町内会の資料や講座」が 30 件で最多、次いで「市など行政からの広報」が 19 件、「防災訓練時の 説明」が 18 件、「マンションで自主的に行っているもの」は 15 件であった。